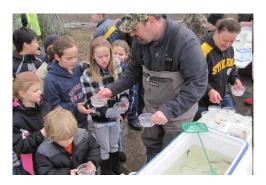

#### **Trout in the Classroom**

• Students grow trout from eggs in a classroom aquarium

 Then the kids plant the fry in a local stream