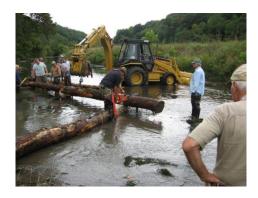

## **Stream Conservation Projects**

- Pine Creek Project allied with Allison Park Sportsman's League
- Grown men playing with power tools in the mud